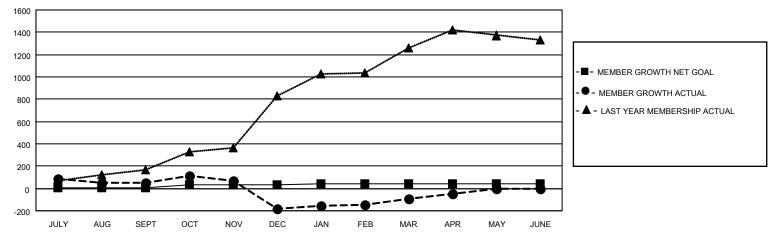

## GOALS AND ACTUAL MEMBERS CUMULATIVE

| DROPPED CLUBS: 15 |     | 76 CLUBS OF 152 ADDED 1 OR<br>MORE NEW MEMBERS | GENDER DISTRIBUTION                   |                |  |
|-------------------|-----|------------------------------------------------|---------------------------------------|----------------|--|
|                   |     | WORE NEW WEINDERS                              | MALE                                  | 2,574 (61.48%) |  |
|                   |     |                                                | FEMALE                                | 1,613 (38.52%) |  |
| DROPPED MEMBERS   |     |                                                | NON BINARY                            | 0 (0.00%)      |  |
|                   |     |                                                | PREFER NOT TO ANSWER                  | 0 (0.00%)      |  |
| DECEASED          | 16  |                                                |                                       |                |  |
| CLUB CANCELLED    | 181 | CLICK HERE FOR CUMULATIVE                      | TOTAL FAMILY UNIT MEMBERS             | 2,550          |  |
| OTHER             | 513 | MEMBERSHIP DATA                                |                                       |                |  |
| TOTAL             | 710 |                                                | FAMILY MEMBERS PAYING HALF DUES 1,614 |                |  |
|                   |     |                                                |                                       |                |  |