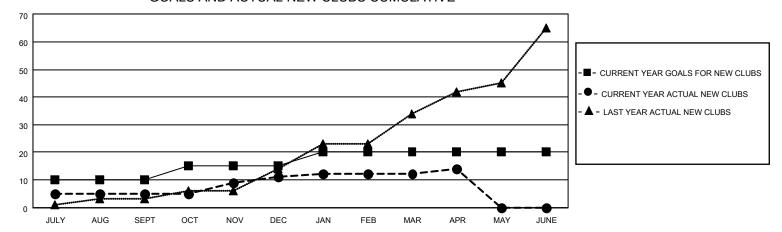

| 5         | 4             | JULY/AUG/SEPT         | 10                     | 198                     | 144                                                |
| OCT/NOV/DEC           | 5             | 6         | 5             | OCT/NOV/DEC           | 25                     | 282                     | 514                                                |
| JAN/FEB/MAR           | 5             | 1         | 6             | JAN/FEB/MAR           | 10                     | 179                     | 43                                                 |
| APR/MAY/JUNE          | 0             | 2         | 0             | APR/MAY/JUNE          | 0                      | 52                      | 9                                                  |

## GOALS AND ACTUAL NEW CLUBS CUMULATIVE



## GOALS AND ACTUAL MEMBERS CUMULATIVE



| DROPPED CLUBS: 15 |     | 76 CLUBS OF 152 ADDED 1 OR<br>MORE NEW MEMBERS | GENDER DISTRIBUTION                   |                |  |
|-------------------|-----|------------------------------------------------|---------------------------------------|----------------|--|
|                   |     | WORE NEW WEINDERS                              | MALE                                  | 2,574 (61.48%) |  |
|                   |     |                                                | FEMALE                                | 1,613 (38.52%) |  |
| DROPPED MEMBERS   |     |                                                | NON BINARY                            | 0 (0.00%)      |  |
|                   |     |